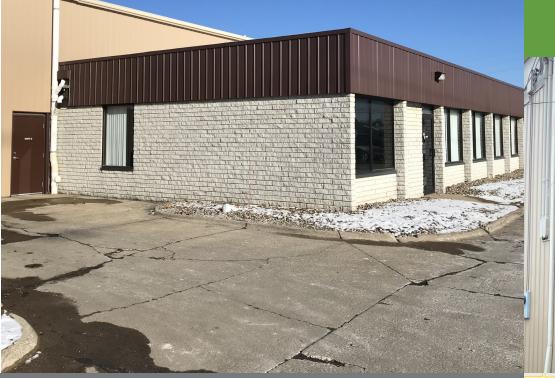

# 6,000 sf Warehouse Space

777 WEST SMITH RD., MEDINA, OH 44256

# **FOR LEASE**

**Industrial Property** 

# PROPERTY FEATURES

- 6000sf of open warehouse with private restroom and small 112.5 SF office
- 8'x8' dock door with mechanical leveler
- Updated lighting and Reznor heater Power: 225 AMP 277/480V 3 Phase
- 17' ceilings Zoned I-1 Industrial
- Property on West Smith Road, just west of State Road, located in the City of Medina. Five miles West of Interstate 71 and the State Route 18 Intersection for convenient access.