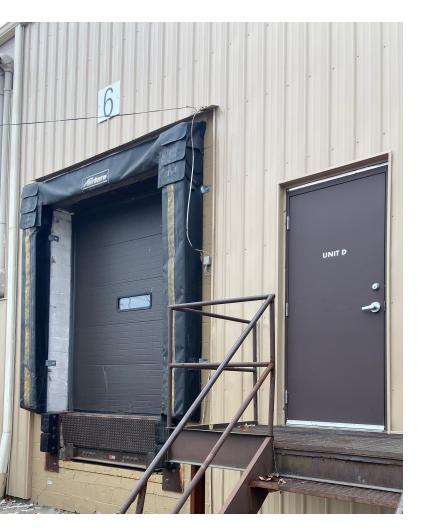

## UNITS AVAILABLE

| NAME   | SIZE     | LEASE RATE    |
|--------|----------|---------------|
| Unit D | 6,000 SF | \$2,375/month |

# PROPERTY FEATURES

- 6000sf of open warehouse with private restroom and small 112.5 SF office
- 8'x8' dock door with mechanical leveler
- Updated lighting and Reznor heater Power: 225 AMP 277/480V 3 Phase
- 17' ceilings Zoned I-1 Industrial
- Property on West Smith Road, just west of State Road, located in the City of Medina. Five miles West of Interstate 71 and the State Route 18 Intersection for convenient access.